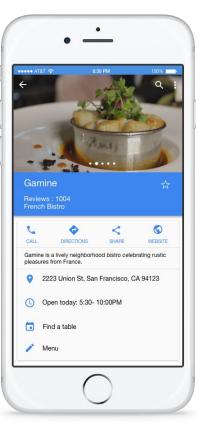

| Go                                       | ocle                  | III (        | 0        |
|------------------------------------------|-----------------------|--------------|----------|
| Go                                       | ogle                  |              |          |
| -,                                       |                       |              |          |
|                                          |                       |              |          |
| F's best for french bistro               |                       | ;            | x Q      |
| LL MAPS IMAGES                           | SHOPPING              | VIDEOS       | NEWS     |
|                                          | •                     |              | 11       |
| San Francisco                            |                       |              | Imore St |
| Union St Sofa U<br>Custom                | ove The<br>ection     |              | e St     |
|                                          | 0 0                   |              |          |
| Union Street Inn                         |                       | uquet Flower | Shop     |
| Neig                                     | hborhood<br>ch bistro |              | -        |
| Ball                                     |                       |              | siller   |
|                                          | Good                  | e            | Qia      |
| French Classic Bistro                    | Cozy                  | Heritage     | Sar      |
|                                          |                       |              |          |
| amine                                    |                       |              |          |
| .8 ★★★★★ (1004) · \$\$                   | \$ · 1.2 mi           |              |          |
| rench Bistro · 2223 Union S              | Street                |              |          |
| pen today<br>Best for French Restaurant: | s in the San F        | rancisco     |          |
|                                          |                       |              |          |
| rench                                    |                       |              |          |
|                                          | \$•1.5 mi             |              |          |

#### SF's Best for French Bistro Gamine

Gamine is a small organization in the restaurants industry located in San Francisco's Union street.It opened in 2008 by Stephen Bouillez and Susannah Dempsey.Bon appétit!