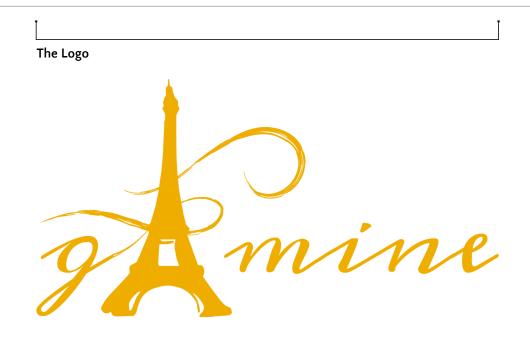

Logo

# Restaurant Brand Design

Gamine is a lively neighborhood bistro celebrating rustic pleasures from France.Our cooking inspired by this kind of childhood heritage.

For Gamine brand design, I focused on creating an identity that would highlight the values of french atmosphere: Eiffel tower, gold, and classic. It is classic, combines both traditional french atmosphere and eiffel tower elements, to give it a french atmosphere twist!