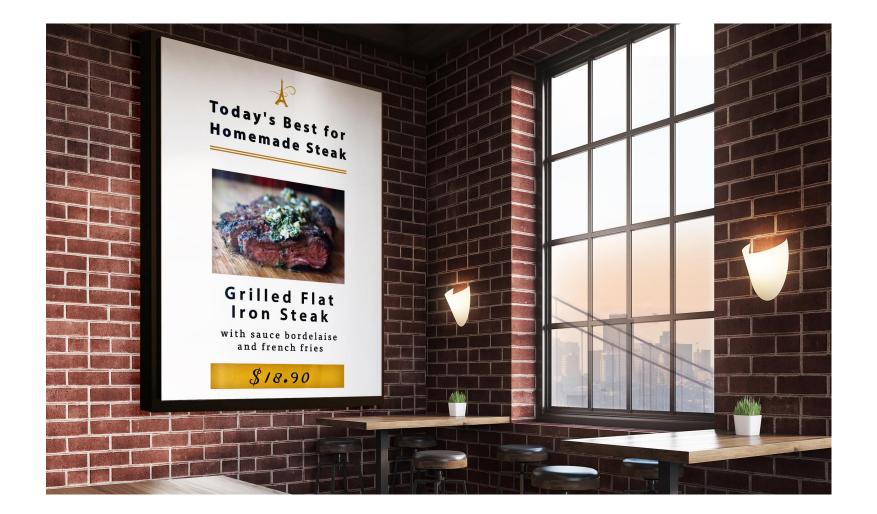

# Grilled Flat Iron Steak \$18.50

we're firing-up the grill this special menu for locallyraised steaks, like this Grilled Flat Iron Steak with Herb Butter from Stephen Bouillez. https://invis.io/J2BS67NK8