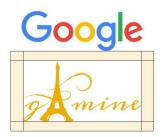

#### Examples

<u>NO</u>

Here the Google logo is much too close to the Gamine Logo.

# YES

Both the Gamine and Google Logos have enough room that they do not compete with each other.

<u>NO</u>

This copy line is also much too close to the Logo.

YES

The copy has just enough room. Remember the clear space is the minimum space given to the Logo. logo