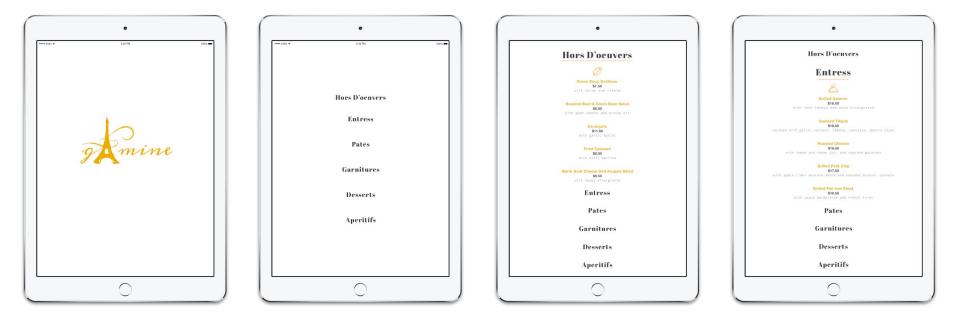

# Mock-up

T-Shirt Gift Card ipad Menu Business Card Recipes Book Tote Bag Apron

**Google** 7×7

| ALL IMAGES       | 0 PM 100% ==• | ALL IMAGES |
|------------------|---------------|------------|
| C                | •             | L,         |
| G Bearch, or say | "Ok Google" 🌷 | G SF       |
|                  |               |            |
|                  |               |            |
|                  |               |            |
|                  |               |            |
|                  |               |            |