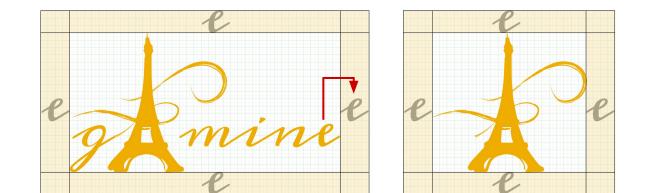

# **CLEAR SPACE**

MINIMUM SIZES LOGO COLOUR OPTIONS LOGO MISUSE TYPEFACE COLOUR

We love our breathing room. There should always be clear space around the logo to ensure maximum impact and to keep the mark from looking cluttered.

The clear space must be substantially separated from other logos, trademarks, copy, illustrations, and photography. The <u>'e'</u> in Gamine may be used as a guide to establish clearspace. Always maintain this minimum clear space, even when proportionally scaling the logo.