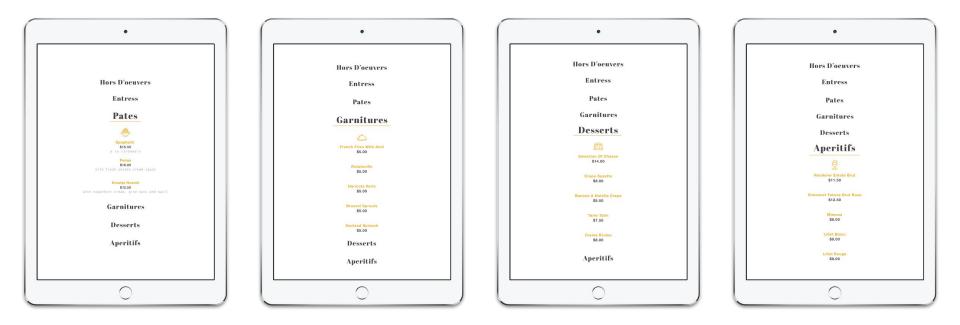

# Mock-up

T-Shirt Gift Card ipad Menu Business Card Recipes Book Tote Bag Apron

**Google** 7×7

| ALL IMAGES       | 0 PM 100% ==• | ALL IMAGES |
|------------------|---------------|------------|
| C                | •             | L,         |
| G Bearch, or say | "Ok Google" 🌷 | G SF       |
|                  |               |            |
|                  |               |            |
|                  |               |            |
|                  |               |            |
|                  |               |            |