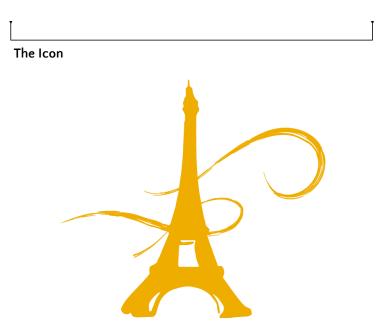

# ICON

CLEAR SPACE

MINIMUM SIZES

LOGO COLOUR OPTIONS

LOGO MISUSE

TYPEFACE

COLOUR

The icon should be used in social media instances where the standard Gamine logo does not work because of size or format restrictions.

ICON